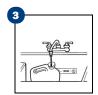

Unplug the venting plug when the buddy jug is stored. The jug pressure will build up and will slow the dispensing of the solution.

Fill a 2.5 gallon buddy jug with 2 gallons of water, or a 5 gallon buddy jug with 4 gallons of water