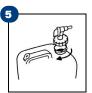

### **Special Directions**

Wear appropriate gloves, if required or sensitive to cleaning solutions.

Put on gloves and goggles.

Twist **ON** the buddy jug faucet assembly.

Twist **OFF** the buddy jug faucet assembly.