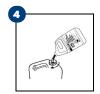

## Buddy Jug Size and

- Dispensed 1/2 gallon Comet product bottle for 2.5 gallon buddy jug, or
- Dispensed 1 gallon Comet product bottle into a 5 gallon buddy jug.

Pour Comet product bottle into the buddy jug.