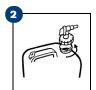

### **Special Directions**

Wear appropriate gloves, if required or sensitive to cleaning solutions.

Put on gloves and goggles.

Twist **ON** the buddy jug faucet assembly.

Twist **OFF** the buddy jug faucet assembly.