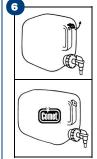

## Buddy Jug Size and

- Dispensed 1/2 gallon Comet product bottle for 2.5 gallon buddy jug, or
- Dispensed 1 gallon Comet product bottle into a 5 gallon buddy jug.

Pour Comet product bottle into the buddy jug.