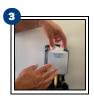

Twist **OFF** the reservoir cap.

Twist **ON** the reservoir cap and close the cover.

Push the gray push bar until you see a dose of hand soap.