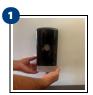

extend below the

installation will

tip and cause soap

damage the reservoir tube or

Open the cover by locating the white cover release under the dispenser. Push **UP** on the release to open.

Insert the reservoir into the dispenser.