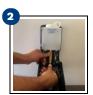

extend below the

installation will

tip and cause soap

damage the reservoir tube or

Open the cover by locating the white cover release under the dispenser. Push **UP** on the release to open.

Insert the reservoir into the dispenser.

Twist **OFF** the reservoir cap.

Twist **ON** the reservoir cap and close the cover.

Push the gray push bar until you see a dose of hand soap.