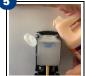

## **Part Needed**

Install the Reservoir

Daansen hand soap dispenser reservoir

Pour Safeguard Liquid Hand Soap into the refillable reservoir.

Confirm the white

tip ridge is properly

seated in the slot.

Tip outlet must

extend below the

installation will

tip and cause soap

damage the reservoir tube or

Open the cover by locating the white cover release under the dispenser. Push **UP** on the release to open.

Insert the reservoir into the dispenser.

Twist **OFF** the reservoir cap.

Twist **ON** the reservoir cap and close the cover.

Push the gray push bar until you see a dose of hand soap.