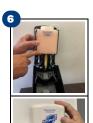

## **Part Needed**

Install the Reservoir

Daansen hand soap dispenser reservoir

Pour Safeguard Liquid Hand Soap into the refillable reservoir.

Confirm the white

tip ridge is properly

seated in the slot.

Tip outlet must

extend below the

installation will

tip and cause soap

damage the reservoir tube or

Open the cover by locating the white cover release under the dispenser. Push **UP** on the release to open.

Insert the reservoir into the dispenser.