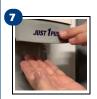

Twist **OFF** the reservoir cap.

Twist **ON** the reservoir cap and close the cover.

Push the gray push bar until you see a dose of hand soap.