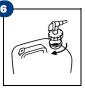

### **Special Directions**

Wear appropriate gloves, if required or sensitive to cleaning solutions.

Put on gloves and goggles.

Twist **OFF** the buddy jug faucet assembly.

Fill 2.5 gallon buddy jug with 2 gallons of water, or a 5 gallon buddy jug with 4 gallons of water.

Twist **ON** the buddy jug faucet assembly.

spic J

Unplug the venting plug when the buddy jug is stored. The jug pressure will build up and will slow the dispensing of the solution.

P&G Professional

©2022 Procter & Gamble. All Rights Reserved. Unauthorized reproduction prohibited. (Last Updated: 10/24/2022) Region: United States