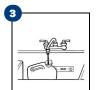

Twist **ON** the buddy jug faucet assembly.

spic J

Unplug the venting plug when the buddy jug is stored. The jug pressure will build up and will slow the dispensing of the solution.

P&G Professional

©2022 Procter & Gamble. All Rights Reserved. Unauthorized reproduction prohibited. (Last Updated: 10/24/2022) Region: United States