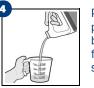

#### Buddy Jug Size and Dosing:

- Dispensed 22 oz of the Spic and Span product for a 2.5 gallon buddy jug, or
- Dispensed 44 oz of the Spic and Span product for a 5 gallon buddy jug

Pour Spic and Span product into the buddy jug to avoid foaming the solution. 5 Fill the rest of the buddy jug with water to the fill line or about 13 cups.