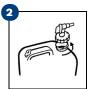

### **Special Directions**

Wear appropriate gloves, if required or sensitive to cleaning solutions.

Put on gloves and goggles.

Twist **OFF** the buddy jug faucet assembly.

Fill 2.5 gallon buddy jug with 2 gallons of water, or a 5 gallon buddy jug with 4 gallons of water.