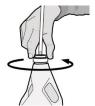

## Cómo Reparar piesas de repuesto

- 1) Examine the product bottle. Is there sufficient cleaning chemical?
  - NO: Replace with a new bottle.

2) Check the mating cap. Is it on securely? If broken, replace with the same color cap.