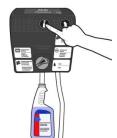

#### 3) Is the dispenser working?

- YES: Congratulations you fixed it!
- NO: Call for service 800-332-7787

0352-3284 Foodservice – Mop Sink Area Rev: 11/2023