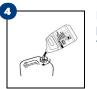

### <u>Buddy Jug Size and</u> Dosing:

- Dispensed 1/2 gallon Febreze product bottle for 2.5 gallon buddy jug, or
- Dispensed 1 gallon Febreze product bottle into a 5 gallon buddy jug.

Pour Febreze product bottle into the buddy jug.