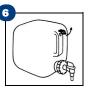

## **Special Directions**

Wear appropriate gloves, if required or sensitive to cleaning solutions.

Put on gloves and goggles.

Twist **OFF** the buddy jug faucet assembly.

Fill a 2.5 gallon buddy jug with 2 gallons of water, or a 5 gallon buddy jug with 4 gallons of water

Twist **ON** the buddy jug faucet assembly.

Unplug the venting plug when the buddy jug is stored. The jug pressure will build up and will slow the dispensing of the solution.

©2022 Procter & Gamble. All Rights Reserved. Unauthorized reproduction prohibited. (Last Updated: 10/24/2022) Region: United States