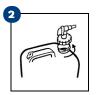

## **Special Directions**

Wear appropriate gloves, if required or sensitive to cleaning solutions.

Put on gloves and goggles.

Twist **OFF** the buddy jug faucet assembly.

Fill a 2.5 gallon buddy jug with 2 gallons of water, or a 5 gallon buddy jug with 4 gallons of water