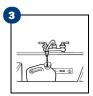

## **Special Directions**

Wear appropriate gloves, if required or sensitive to cleaning solutions.

Put on gloves and goggles.

Twist **OFF** the buddy jug faucet assembly.

Fill a 2.5 gallon buddy jug with 2 gallons of water, or a 5 gallon buddy jug with 4 gallons of water