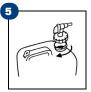

Twist **ON** the buddy jug faucet assembly.

Unplug the venting plug when the buddy jug is stored. The jug pressure will build up and will slow the dispensing of the solution.

©2022 Procter & Gamble. All Rights Reserved. Unauthorized reproduction prohibited. (Last Updated: 10/24/2022) Region: United States