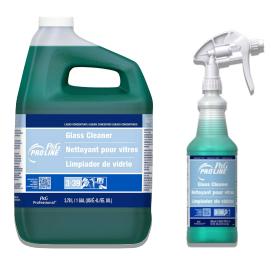

## P&G Pro Line® Glass Cleaner

A high performing and cost- effective glass & shiny surface cleaner, with a low pleasant odor, that leaves behind a streak-free shine. Cost-effective – one gallon of concentrate makes 88 gallons of glass cleaner, or 352 quart spray bottles. Sprayer provides effective coverage for cleaning glass, mirrors, and other hard surfaces.

## Task Areas

1. All shiny washable surfaces including:

- Glass
- PlexiglasLucite
- Mirrors
- Chrome
- Computer monitors
- Lexan

| Pack/Size |        |  |
|-----------|--------|--|
| 2/1 gal   | PGPL G |  |
| 12/32 oz  | PGPL G |  |

32 oz

1 gal

every experience counts."

P&G Professional

For more information call 1-888-4PGPROLINE or visit www.pgpro.com