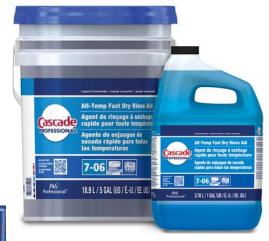

### Cascade<sup>™</sup> Professional All Temp Fast Dry Rinse Aid

Cascade Professional All-Temp Fast Dry Rinse Aid is an All-Temperature mechanical warewashing rinse additive. Special conditioning agents reduce surface tension to provide rapid draining and rinsing. This formula works to counteract spotting caused by water impurities and dissolved solids.

#### **Features**

- Designed for operations seeking the best results an exceptional shine every time, without the extra work.
- Ideal for use with fine stem wares, dining wares and plastics
- Special conditioning agents reduce surface tension to provide <u>rapid</u> draining and rinsing.
- · Formula includes lime scale fighting agents which reduce calcium buildup
- · Leaves glasses, flatware and other wares shiny and virtually spot free
- Compatible with quaternary ammonium, chlorine and iodine based sanitizers
- Concentrated liquid form helps with ease of dispensing and enables dosing accuracy
- · Works in any type of water conditions (soft, medium, hard water)
- · Works with any type of Dish Machine

#### Task Area

Mechanical Warewash Machine

| Pack/Size | Description                                                        | Case UPC       |
|-----------|--------------------------------------------------------------------|----------------|
| 2/1 gal   | Cascade Professional All Temp Fast Dry Rinse<br>Aid CONC LIQ CL -F | 10037000711862 |
| 1/5 gal   | Cascade Professional All Temp Fast Dry Rinse<br>Aid CONC LIQ CL    | 10037000711909 |