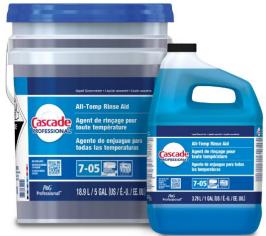

## Cascade<sup>™</sup> Professional All Temp Rinse Aid

Cascade Professional All-Temp Rinse Aid is an all-temperature mechanical warewashing rinse additive. This formula works to counteract spotting caused by water impurities and dissolved solids.

#### **Features**

- Formula includes lime scale fighting agents which reduce calcium buildup
- · Leaves glasses, flatware and other wares shiny and virtually spot free
- Compatible with quaternary ammonium, chlorine and iodine based sanitizers
- Concentrated liquid form helps with ease of dispensing and enables dosing accuracy
- Works in any type of water conditions (soft, medium, hard water)
- · Works with any type of Dish Machine

#### Task Area

· Mechanical Warewash Machine

| 1 gal       |
|-------------|
| <b>見終</b> 復 |
|             |
|             |

5 gal

| Pack/Size | Description                                            | Case UPC       |
|-----------|--------------------------------------------------------|----------------|
| 2/1 gal   | Cascade Professional All Temp Rinse Aid CONC LIQ CL -F | 10037000711879 |
| 1/5 gal   | Cascade Professional All Temp Rinse Aid CONC LIQ CL    | 10037000711916 |