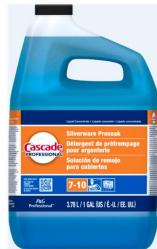

Cascade<sup>™</sup> Professional Silverware Presoak

Cascade Professional Silverware
Presoak is designed for presoaking and
de-tarnishing flatware. This product is
designed to perform equally well in hard
or soft water. Contains ingredients to aid
in the reduction of water spotting on
flatware and loosening of tough cookedon soils.

#### **Features**

- Effective for presoaking silverware and prep wares
- · Loosens cooked-on soils
- · Used to detarnish silver and silver wares
- Contains ingredients to aid in the reduction of water spotting on flatware
- Mild scent
- Long-lasting suds
- Concentrated liquid form
- Can be used in any type of water (soft, medium, hard water)