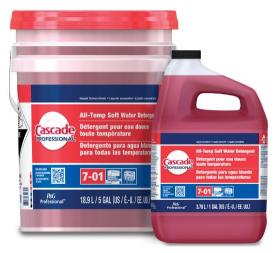

## Cascade<sup>™</sup> Professional Soft Water Detergent

Cascade Professional All-Temperature Soft Water Detergent is a heavy-duty, mechanical warewashing detergent. This detergent is ideal for establishments where hard water is not a common occurrence. Its superior formula ensures instant mixing, automatic dispensing ease, and consistent results

#### **Features**

- Specially formulated for soft water conditions (0-3 gpg. water hardness)
- Non-chlorinated alkaline base detergent
- Contains lime-scale fighting agents that help prevent calcium buildup on wares and in the machine
- Effective on a wide range of soils
- Concentrated liquid form helps with ease of dispensing and enables dosing accuracy
- Works with any type of Dish Machine

1 gal

5 gal

| Pack/Size | Description                                                       | Case UPC      |
|-----------|-------------------------------------------------------------------|---------------|
| 2/1 gal   | Cascade Professional All Temp Soft Water Detergent CONC LIQ CL -F | 0037000712715 |
| 1/5 gal   | Cascade Professional All Temp Soft Water Detergent CONC LIQ CL    | 0037000712722 |