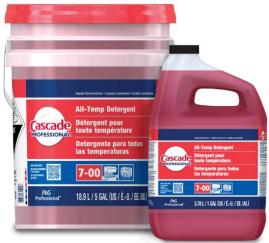

Cascade<sup>™</sup> Professional All Temp Detergent

Cascade Professional All-Temperature Detergent is a heavy-duty, mechanical warewashing detergent. Its superior formula ensures instant mixing, automatic dispensing ease, and consistent results.

#### **Features**

- Non-chlorinated alkaline based detergent
- Contains lime-scale fighting agents that help prevent calcium buildup on wares and in the machine
- Effective on a wide range of soils
- Concentrated liquid form helps with ease of dispensing and enables dosing accuracy
- Works in any type of water conditions (soft, medium, hard water)
- · Works with any type of Dish Machine