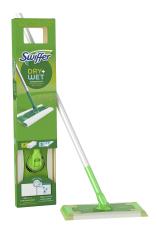

## Swiffer® Sweeper Implements and Disposable Cleaning Cloths

Swiffer Sweeper is designed to leave your floors cleaner than a broom on dirt, dust and hair. Swiffer Dry sweeping cloth refills have deep textured ridges that TRAP + LOCK dirt, dust, hair & allergens\* to keep your floors clean and free of debris. Textured Swiffer Wet mopping pad cloths TRAP and LOCK dirt deep in cloth while scrubbing strip removes tough spots.

## **Features**

- Use with your Swiffer Sweeper Dust Mop the convenient combination of a broom and mop for a quick and easy clean
- Thick dry cloths conform to the surface of your floors and grout lines to trap and lock dirt
- Wet mopping cloths dissolve dirt and grime, trapping it in its core and locking it away
- Efficient cleaning solution is ideal for businesses as well as home
- · Helps create a clean, healthy, productive business environment