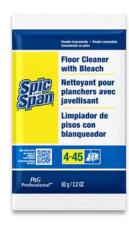

## Spic and Span<sup>®</sup> Floor Cleaner with Bleach

Spic and Span Floor Cleaner with Bleach is a two-in-one floor and multi-surface cleaner, combining grease-cutting power with chlorine bleach. Cuts tough, greasy soil to help save time and labor, cleans and whitens mop heads, and helps remove unpleasant odors.

| Pack/Size | Description                             | UPC               |
|-----------|-----------------------------------------|-------------------|
| 45/2.2 oz | Spic And Span Floor Cleaner with Bleach | 000-37000-02010-3 |

2.2 oz

every experience counts.

P&G Professional