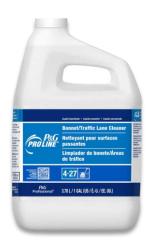

## P&G Pro Line® Bonnet/Traffic Lane Cleaner

A concentrated product designed for Bonnet Cleaning with or without

a Traffic Lane Pre-Spray.

Designed

to remove most petroleum-based soils, betadine, and iodine without damaging carpets or leaving behind

| Pack/Size | Description                      | UPC               |
|-----------|----------------------------------|-------------------|
| 4/1 gal   | PGPL Bonnet/Traffic Lane Cleaner | 100-37000-41780-1 |