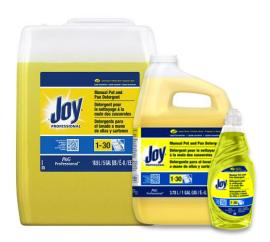

38 oz

1 nal

5 gal

| Pack/Size | Description                      | UPC               |
|-----------|----------------------------------|-------------------|
| 8/38 oz   | Joy Manual Detergent Lemon Scent | 100-37000-45114-0 |
| 4/1 gal   | Joy Manual Detergent Lemon Scent | 000-37000-57447-7 |
| 1/5 gal   | Joy Manual Detergent Lemon Scent | 100-37000-70683-7 |