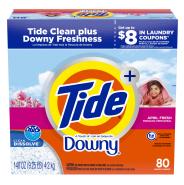

## Tide® Powder Laundry Detergent

Attack even 7 day-old stains with Tide HE Turbo Powder Laundry Detergent with Acti-Lift Crystals. It's formulated with HE Turbo technology. That's why it's the #1 recommended detergent by washing machine manufacturers\*. \*Based on co-marketing agreements

Available in a high efficiency formula, with a Touch of Downy, and with Bleach.





## **Features**

- · Attacks Even 7 Day-Old Stains
- Acti-Lift Crystals
- America's #1 detergent brand\* (\*Tide, based on sales)
- HE Turbo technology gives you more cleaning power in the quick cycle vs. next leading detergent in normal cycle

PROVIDE SKU

every experience counts."