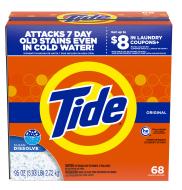

## Tide® Powder Laundry Detergent

Attack even 7 day-old stains with Tide HE Turbo Powder Laundry Detergent with Acti-Lift Crystals. It's formulated with HE Turbo technology. That's why it's the #1 recommended detergent by washing machine manufacturers\*. \*Based on co-marketing agreements

## **Features**

- · Attacks Even 7 Day-Old Stains
- Acti-Lift Crystals
- America's #1 detergent brand\* (\*Tide, based on sales)
- HE Turbo technology gives you more cleaning power in the quick cycle vs. next leading detergent in normal cycle