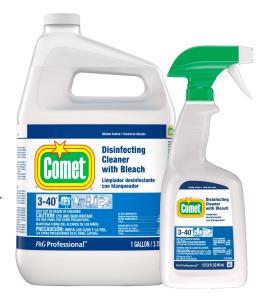

## Disinfecting Cleaner with Bleach

Comet Disinfecting Cleaner with Bleach is a unique 2-in-1 all-purpose cleaner which combines the cleaning power of heavy-duty detergents with the stain removal power of bleach. Cleans with 50% fewer strokes\*. Effective as a disinfectant in 60 seconds against Hepatitis A and C, Norovirus, and 22 other microorganisms\*\*†.

32 oz

1 gallon

| Size    | Description                                        | UPC            |
|---------|----------------------------------------------------|----------------|
| 8/32 oz | Comet Disinfecting Cleaner w/ Bleach               | 10037000303142 |
| 3/1 gal | Comet Disinfecting Cleaner w/ Bleach CL            | 10037000302503 |
| 3/1 gal | Comet Disinfecting Cleaner w/ Bleach w/ Spr Bottle | 10037000246517 |