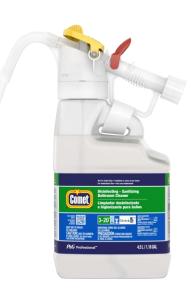

# Comet<sup>®</sup> Sanitizing-Disinfecting Bathroom Cleaner

Comet Disinfecting - Sanitizing Bathroom Cleaner powers away tough soap scum and hard water stains without scrubbing. Non-abrasive formula cleans greasy soap scum with 50% fewer strokes\*, saving time and labor. Product delivers a remarkable clean with a pleasant, citrus fragrance.

#### **Features**

- ✓ No direct contact with concentrated chemicals
- ✓ No free pour or wall mounted equipment needed
- ✓ Accurate dilution ratio
- ✓ Easy to use slide bar select between product and water for diluting or rinsing
- ✓ Clean and sanitize in one step
- ✓ EPA-registered sanitizer
- ✓ Cleans and deodorizers

#### **Customer and Employee Restrooms, Tile, Chrome**

- 1. Toilets
- 2. Urinals
- 3. Sinks/counter tops/fixtures
- 4. Shower walls
- 5. Tubs
- 6. Soap scum
- 7. Hard water stains

4.5L Dilute 2 Go

| Size | Description                                              | Dilution | Case UPC       |
|------|----------------------------------------------------------|----------|----------------|
| 4.5L | Comet Disinfecting/Sanitizing Bathroom Cleaner Dilute2Go | 1:4      | 10037000720024 |