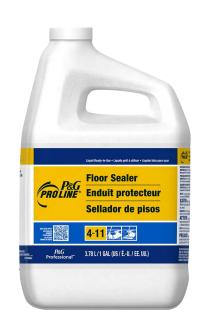

## P&G Pro Line® Floor Sealer

Quickly fills tiny crevices to seal porous surfaces such as terrazzo. Creates a durable surface for finish adhesion and gloss. Designed to remain on floor during normal stripping applications and can be removed with higher concentration stripper.

## Features

Stain resistant to protect tile surfaces from spill of inks and iodine. One coat performance cuts labor time.

| Pack/Size | Description       | UPC               |
|-----------|-------------------|-------------------|
| 4/1 gal   | PGPL Floor Sealer | 100-37000-41773-3 |
|           |                   |                   |