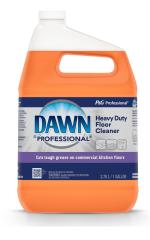

## DAWN® Professional Heavy Duty Floor Cleaner

Dawn Heavy Duty Floor Cleaner is a high performance, liquid detergent designed to cut tough grease on Foodservice kitchen floors and other areas. This product is specially formulated for foodservice and is compatible with liquid chlorine bleach without the fear of hazardous fumes.

## Features

Dawn Heavy Duty Floor is non-caustic, non-acidic, and non-toxic. The formula is versatile and suitable for use on multiple interior and exterior surfaces.