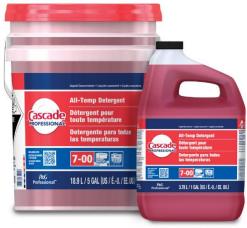

1 gal

5 gal

## Cascade<sup>™</sup> Professional All Temp Detergent

Cascade Professional All-Temperature Detergent is a heavy-duty, mechanical warewashing detergent. Its superior formula ensures instant mixing, automatic dispensing ease, and consistent results.

## Task Area

Mechanical Warewash Machine

| Pack/Size | Description                                               | Case UPC       |
|-----------|-----------------------------------------------------------|----------------|
| 2/1 gal   | Cascade Professional All Temp Detergent<br>CONC LIQ CL -F | 10037000711893 |
| 1/5 gal   | Cascade Professional All Temp Detergent<br>CONC LIQ CL    | 10037000711923 |