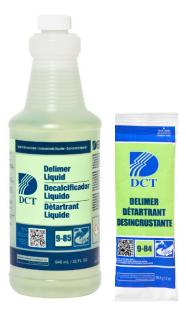

## Liquid

- 1. General equipment deliming
- 2. Chubb warmer
- 3. Ice machine

2 07

32 07

DCT Delimer Powder and Liquid is available in:

2 oz. packs – 48 per case

32 fl. oz. bottles – 12 per case

| Pack/Size | Description        | UPC               |
|-----------|--------------------|-------------------|
| 48/2 oz   | DCT Delimer Powder | 106 56505 00005 1 |
| 12/32 oz  | DCT Delimer Liquid | 106 56505 00035 8 |