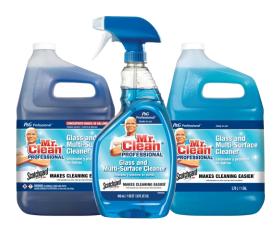

| Pack/Size | Description                                  | Case UPC          |
|-----------|----------------------------------------------|-------------------|
| 6/32 oz   | Ready to use liquid 32oz w/ trigger attached | 100-37000-81308-5 |
| 2/1 gal   | Ready to use liquid 1 gallon                 | 100-37000-81633-8 |
| 2/1 gal   | 89X Concentrate dilution-control 1 gallon    | 100-37000-81635-2 |