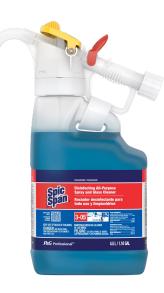

## Dilute2Go

8. Walls

4.5L Dilute 2 Go

| Size | Description                   | Dilution | UPC            |
|------|-------------------------------|----------|----------------|
| 4.5L | Spic & Span 3in1 Dilute to Go | 1:14     | 10037000720017 |