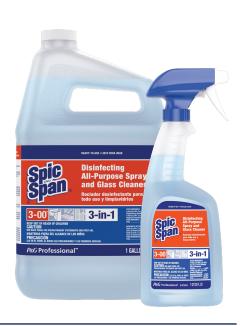

## Disinfecting All-Purpose Spray and Glass Cleaner

Powerful 3-in-1 formula helps improve productivity by simplifying cleaning and replacing three products with one for less inventory. Spic and Span offers remarkable cleaning performance as a disinfectant\*, hard surface cleaner and glass cleaner.

## **Task Areas**

- 1. Windows
- 5. Display cases
- 2. Countertops\*\*
- 6. Mirrors

3. Chairs

- 7. Tables\*\*
- 4. Stainless steel
- 8. Walls

| Size    | Description                         | UPC            |
|---------|-------------------------------------|----------------|
| 2/1 gal | 15X Concentrate Closed Loop         | 10037000325359 |
| 2/1 gal | 15X Concentrate w/ spray bottle     | 10037000205422 |
| 3/22 oz | 15X Concentrate bottle              | 10037000325380 |
| 3/1 gal | Ready-to-use gallon w/ spray bottle | 10037000587733 |
| 3/1 gal | Ready-to-use sprayer w/ seal        | 10037000587757 |