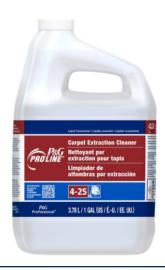

## P&G Pro Line® Carpet Extraction Cleaner

A one-step extraction cleaner designed to clean & restore carpets and upholstery to a deepcleaned look and clean smell

## **Applications**

- Dilute 1:64 or 2 oz. per gallon of water
- Approximately 16,000 sq. ft. of carpet can be cleaned with 1 gallon of extraction cleaner
- Do not use on wool carpet

| Pack/Size | Description                            | UPC               |
|-----------|----------------------------------------|-------------------|
| 4/1 gal   | P&G Pro Line Carpet Extraction Cleaner | 100-37000-57472-6 |
|           |                                        |                   |