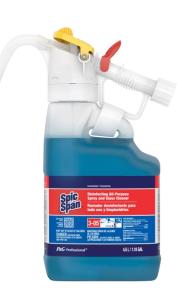

## Spic and Span® Disinfecting All-Purpose Spray & Glass Cleaner

Powerful 3-in-1 formula helps improve productivity by simplifying cleaning and replacing three products with one for less inventory. Spic and Span offers remarkable cleaning performance as a disinfectant\*, hard surface cleaner and glass cleaner.

## **Features**

- ✓ No direct contact with concentrated chemicals.
- ✓ No free pour or wall mounted equipment needed
- ✓ Accurate dilution ratio
- ✓ Easy to use slide bar select between product and water for diluting or rinsing
- ✓ Powerful 3-in-1 formula replaces 3 products with 1, QR C
- ✓ Effective streak-free glass cleaner

## Task Areas

- 1. Windows
- 2. Countertops
- Chairs
- 4. Stainless steel
- 5. Display cases
- 6. Mirrors
- 7. Tables
- 8. Walls

4.5L Dilute 2 Go

| Size | Description                   | Dilution | UPC                |
|------|-------------------------------|----------|--------------------|
| 4.5L | Spic & Span 3in1 Dilute to Go | 1:14     | 1003700072001<br>7 |