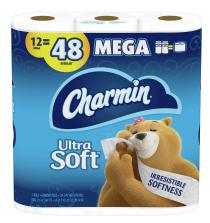

## Features

**Charmin** ® **Ultra Soft,** Charmin's softest 2-ply toilet paper ever made, gets you clean without the wasteful wadding

- Comfort cushions you can see on the toilet paper
- Softer and 2X more absorbent\*
- Available in Mega Roll
- Unscented