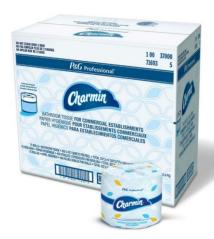

## **Features**

Charmin for Commercial Use comes in individually wrapped rolls that are:

- Noticeably Softer\*
- 40% thicker and 40% more absorbent\*
- \* Than leading commercial brand.

| Pack/Size | Description                           | UPC               |
|-----------|---------------------------------------|-------------------|
| 75 ct     | Charmin For Commercial Use 450 sheets | 100-37000-71693-5 |