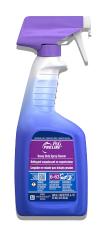

## P&G Pro Line® Heavy Duty Spray Cleaner

A powerful 2-in-1 heavy duty spray cleaner, designed for grease-cutting and vandalism/graffiti mark removal. Removes tough greasy soil from a variety of surfaces. Non-butyl cleaner cleans as well as the leading competitive butyl cleaner.

## Task Areas

- 1. Walls
- 2. Countertops
- 3. Other surfaces

| Pack/Size | Description                   | UPC               |
|-----------|-------------------------------|-------------------|
| 6/32 oz   | PGPL Heavy Duty Spray Cleaner | 100-37000-05945-2 |

32 oz

every experience counts."