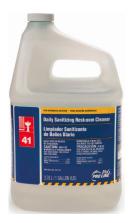

## P&G Pro Line® Daily Sanitizing Restroom Cleaner

A powerful restroom cleaner for tough soil removal, that kills germs and leaves behind a pleasant odor. Removes & prevents tough soap scum & hard water stain build-up. Effectively kills germs by sanitizing restroom surfaces, including toilets and urinals above the water line.

1 gal

every experience counts.