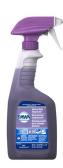

- 3. Diluted
  - Lightly soiled areas

32 oz

1 gal

| Pack/Size | Description               | UPC               |
|-----------|---------------------------|-------------------|
| 6/32 oz   | Dawn Heavy Duty Degreaser | 100-37000-75324-4 |
| 3/1 gal   | Dawn Heavy Duty Degreaser | 100-37000-04852-4 |
|           |                           |                   |