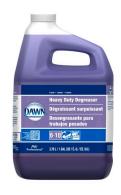

## DAWN® Professional Heavy Duty Degreaser

Dawn Heavy Duty Degreaser is designed to clean your toughest grease problems. It can be used full-strength to clean tough, greasy build-up on range hoods, fryers, ovens, and walls. It is safe for use on food contact surfaces, when followed by rinsing with water. It is excellent for the cleaning of corral areas and dumpsters. It is designed for cleaning heavy crank case oil from concrete drivethru pads and sidewalks.

- 3. Diluted
  - Lightly soiled areas

32 oz

1 gal

| Pack/Size | Description               | UPC               |
|-----------|---------------------------|-------------------|
| 6/32 oz   | Dawn Heavy Duty Degreaser | 100-37000-75324-4 |
| 3/1 gal   | Dawn Heavy Duty Degreaser | 100-37000-04852-4 |
|           |                           |                   |