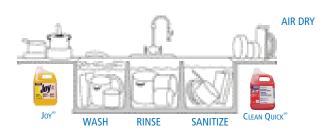

## **USAGE INSTRUCTIONS**

## POTS, PANS, DISHES

Use 29 to 58 mL / 1 to 2 ounces US of Joy per 37 L / 10 gallons US sink. Make up a fresh sink when needed. FOR FOOD PLANT USE

Food contact surfaces are to be rinsed with potable water.