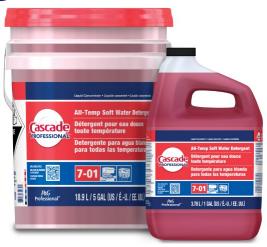

## Task Area

Mechanical Warewash Machine

|  | Pack/Size | Description                                                       | Case UPC      |
|--|-----------|-------------------------------------------------------------------|---------------|
|  | 2/1 gal   | Cascade Professional All Temp Soft Water Detergent CONC LIQ CL -F | 0037000712715 |
|  | 1/5 gal   | Cascade Professional All Temp Soft Water Detergent CONC LIQ CL    | 0037000712722 |

1 gal

5 ga

every experience counts.