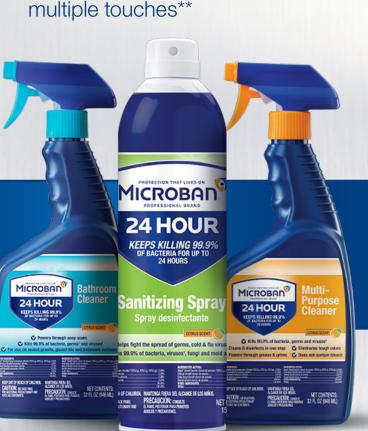

## Microban® 24 Hour Cleaners and Spray\*

## YOUR MOST CONFIDENT CLEAN

- ✓ Kills 99.9% of bacteria in 5 minutes, and keeps killing for 24 hours\*\*
- Powerful cleaning formula penetrates tough stains
- ✓ Provides 24 hours of protection from bacteria growth even after multiple touches\*\*

✓ Included on the EPA List N: disinfectants for use against the novel coronavirus SARS-CoV-2

To learn more, please call 1.800.332.7787. Visit www.pgpro.com or contact your P&G Professional representative today.