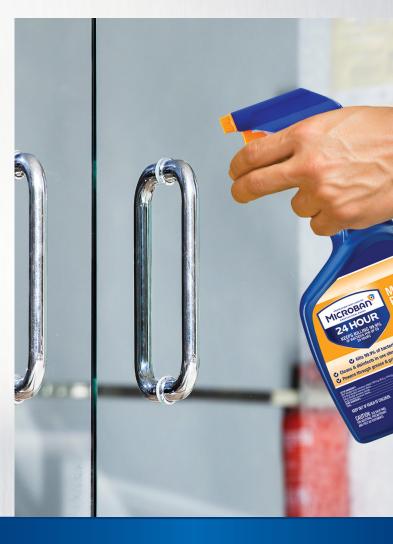

## Microban® keeps working long after you do

Traditional sanitization/disinfection products may clean and/or disinfect, but do not keep working after initial contact, leaving surfaces vulnerable to re-contamination. Microban technology provides 24 hours of protection from bacteria growth even after multiple touches\*.

| 1 STEP TASK AREAS: HIGH TOUCH, LOW GREASE/SOIL (Protect with Microban) | MULTI-PURPOSE<br>CLEANER | SANITIZING<br>SPRAY | BATHROOM<br>CLEANER |
|------------------------------------------------------------------------|--------------------------|---------------------|---------------------|
| DOOR HANDLES, DOOR KICK, AND DOOR PUSH PADS                            | ✓                        | <b>√</b>            |                     |
| HAND RAILINGS                                                          | ✓                        | <b>√</b>            |                     |
| HARD TABLES AND CHAIRS                                                 | <b>√</b>                 | <b>√</b>            |                     |
| HIGH CHAIRS AND BOOSTER SEATS (Non-food contact areas)                 | <b>√</b>                 | $\checkmark$        |                     |
| LAMINATED MENUS                                                        | <b>√</b>                 | $\checkmark$        |                     |
| ELEVATOR BUTTONS                                                       | <b>√</b>                 | <b>√</b>            |                     |
| TV REMOTES                                                             | <b>√</b>                 | <b>√</b>            |                     |
| GUEST AND RESIDENT ROOM HARD SURFACES                                  | <b>√</b>                 |                     |                     |
| UPHOLSTERY, BACKPACKS, LUGGAGE, CURTAINS, AND CUSHIONS                 |                          | <b>√</b>            |                     |
| TOILETS, SINKS, FAUCETS, AND BATHTUBS                                  |                          |                     | <b>√</b>            |